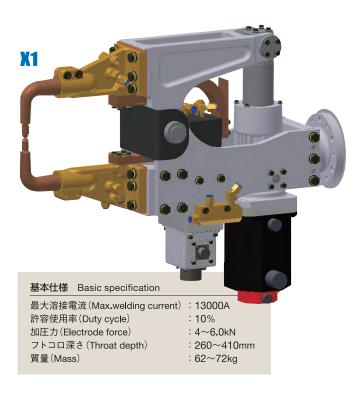

# Lightweight Compact X-Gun

※特許取得中 patented pending

# 基本仕様 Basic specification最大溶接電流(Max.welding current): 13000A許容使用率(Duty cycle): 10%加圧力(Electrode force): 4~6.0kNフトコロ深さ(Throat depth): 260~410mm質量(Mass): 65~73kg