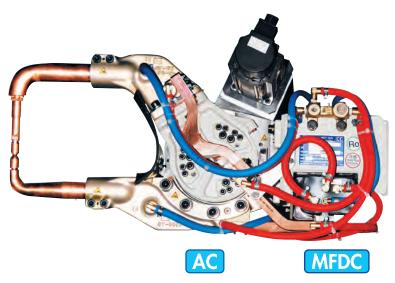

#### High electrode force lightweight type X gun 高加圧軽量 X ガン

#### 軽量Xガンシリーズに高加圧力の中型タイプとフトコロ深さ800mmの大型タイプ (X3タイプ) を追加

■新開発の高推力駆動ユニットにより加圧力7kN対応可能
■高速サーボモータ5000min<sup>-1</sup>に対応
■新開発の高使
■軽量ガンロモータ振返しキットを追加

」7kN対応可能 ■DG駆動方式によりコンパクトな駆動部を実現 ■新開発の高使用率、小型軽量インバータトランスに対応

■軽量ガン用モータ折返しキットを追加

Add high electrode force Medium size X gun and throat depth 800mm Large size X gun (X3 type) to lightweight X gun series.

- 7kN of pressing capability will be possible by using newly developed high thrusting forced drive unit
- Compact drive unit is available by our drive system
- Corresponding newly developed heavy-duty, small and lightweight MFDC transformer
- Adding the turning kit of motor for lightweight gun