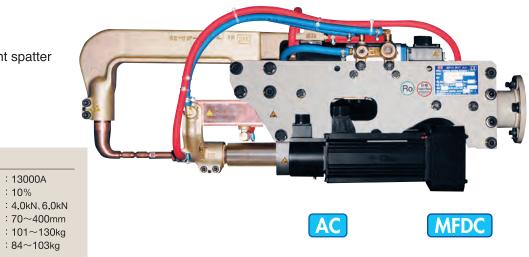

# **Reduction gear type X-Gun**

: 10%

#### 主軸部に減速機を採用し、メンテナンスフリーを実現 高剛性

スリムでコンパクトなガンボディ

■防塵、防滴仕様

※特許取得済 patented product

- Maintenance free reduction gear drive.
- High durability and rigidness.
- Slim and compact gun design.
- Dust and waterproof design.

| 基本仕様 Basic specification    |                  |
|-----------------------------|------------------|
| 最大溶接電流(Max.welding current) | : 13000A         |
| 許容使用率(Duty cycle)           | : 10%            |
| 加圧力(Electrode force)        | : 5 <b>.</b> 0kN |
| フトコロ深さ (Throat depth)       | :290~350mm       |
| 質量(Mass)AC                  | ∶125~144kg       |
| ✓ MFDC(インバータ)               | ∶103~117kg       |