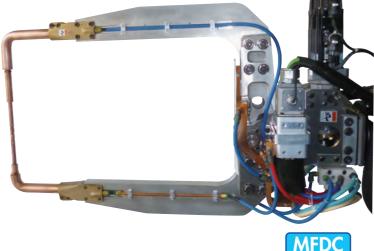

# Lightweight Compact X-Gun

※特許取得中 patented pending

# 基本仕様 Basic specification最大溶接電流(Max.welding current): 13000A許容使用率(Duty cycle): 10%加圧力(Electrode force): 4~6.0kNフトコロ深さ(Throat depth): 260~410mm質量(Mass): 65~73kg