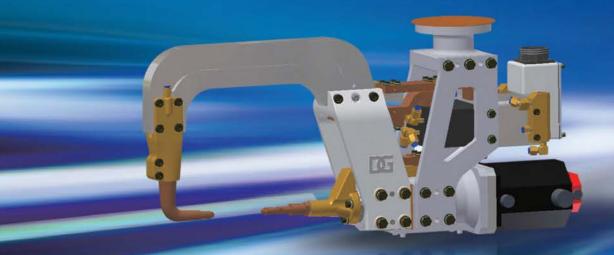

## S-type C-Gun

## SタイプCガン

減速機タイプ**X**ガン

新設計の駆動部 ■防塵、防滴仕様 スリムなガンボディ

- New design drive unit.
- Integrated shield to prevent spatter and water contamination.

最大溶接電流(Max.welding current) :13000A

MFDC(インバータ)

Slim and compact design.

#### 主軸部に減速機を採用し、メンテナンスフリーを実現 高剛性

スリムでコンパクトなガンボディ

■防塵、防滴仕様

※特許取得済 patented product

- Maintenance free reduction gear drive.
- High durability and rigidness.
- Slim and compact gun design.
- Dust and waterproof design.