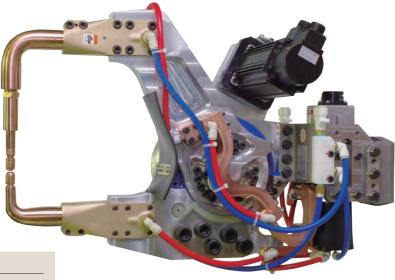

# Lightweight Compact X-Gun

※特許取得中 patented pending

# 基本仕様 Basic specification最大溶接電流(Max.welding current): 13000A許容使用率(Duty cycle): 10%加圧力(Electrode force): 4~6.0kNフトコロ深さ(Throat depth): 260~410mm質量(Mass): 65~73kg