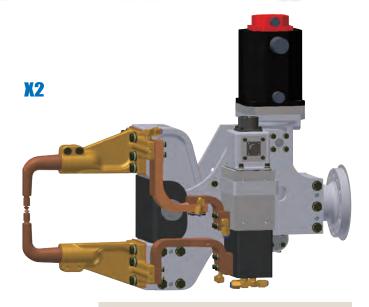

# Lightweight Compact X-Gun

※特許取得中 patented pending

# 基本仕様 Basic specification最大溶接電流(Max.welding current): 13000A許容使用率(Duty cycle): 10%加圧力(Electrode force): 4~6.0kNフトコロ深さ(Throat depth): 260~410mm質量(Mass): 65~73kg